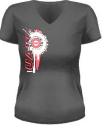

Made in USA Port Company, PC54 V-Neck Short Sleeve T-Shirts

or

## Crew neck Short or Long Sleeve T-Shirts

- V-Neck, Short Sleeve only
- Sizes Small to 4XL
- Colors Light Blue, Black, Royal Blue, Gray, Navy, White, Dark Gray, Neon Pink, Red
- Logo Colors Black or White
- S XL \$20 or 2XL to 4XL \$25
- Long sleeve S-XL \$25 or 2XL to 4XL \$30