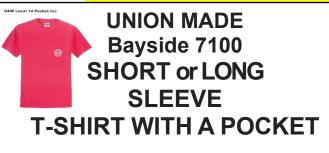

## UNION LABEL COMMITTEE – ORDER FORM DEADLINE TO ORDER SHIRTS: Friday, April 25, 2025

- 6.1 oz., pre-shrunk 100% cotton
- Left chest pocket
- Sizes Small to 3XL
- Colors Black, Orange, Charcoal, Gray, Safety Green, Navy, Red, Royal Blue, White.
- Logo Colors Black or White
- S-XL \$20 short sleeve or \$25.00 long sleeve
- 2XL & 3XL \$25 short or \$30 long sleeve