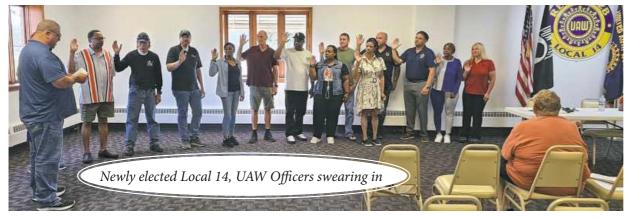

# LOCAL 14, UAW OFFICERS ELECTION RESULTS

1. Tony Totty - 763 Elected

2. Todd Jackson - 96

#### **Vice President**

1. Willie J. Hall - 288 (Runoff)

2. Stuart Hill - 175 3. Bernie LaPoint Jr. -364 (Runoff)

Recording Secretary 1. Rhoni L. Clark - 698 Elected

Financial Secretary-Treasurer 1. Susie Rodgers - 769 Elected

Recreation Director No one Accepted nomination

Education Director 1. Jim McGill - 584 Elected

2. Dawnya Ferdinandsen - 239

Guide 1. Mark "Uncle Sam" Race – 609 Elected

Sergeant-At-Arms 1. Kimberly Russell-Perryman – 627 Elected

#### Three (3) Trustees

1. Gregory Pollick – 440 Elected 2. John Bembenek- 308

3. Russ Pinkard -482 Elected

4. Robert (Bob) Goble- 367 Elected 5. Ron Kossow -288