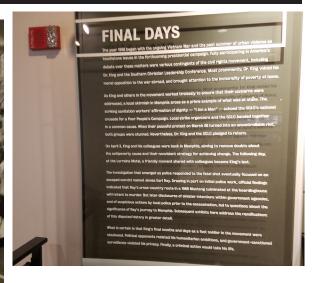

prior to election day & keep your address up to date with the board of elections.

•Remember to bring valid identification with you to the polls

•Know your proper polling place & precinct.



Lenette Holden

Register or update your voter information deadline Oct.9

Absentee voting by mail \*must request ballot by noon Jan. 1 – Nov3 \*

Cast your ballot voting begins the day after the close of voter registration Oct. 10

Mailed ballots must be postmarked by Nov 5

Deadline to drop-off in person \*by close of polls to your county board of elections Nov. 6\*

In-person absentee voting, voting begins the day after the close of voter registration Oct. 10 – Nov. 5

Election day polls open for 6:30 A.M. TO 7:30 P.M.

In Solidarity, **Lenette Holden** Civil and Human Rights Committee Chair







#### **UAW Women's Conference at Black Lake**

The topic highlighted at the event was:

Sexual Harassment at/in UAW facilities (cause and effect)

First I'd like to say, considering this being my first trip to Black Lake, I had no idea what to expect! So I made a conscience decision to just keep an open mind!

Never in my wildest imagination was I prepared for the magnitude of pure joy that I experienced at the conference!

After the warm welcoming we received from Cyndi Estrada and Gary Jones, it was non-stop excitement, enlightenment and fun! We had well scripted lectures and

50/50 raffles which raised quite a bit of money! On classroom day, again, the major topic of discussion was sexual harassment at and in UAW facilities. The learning experience was totally awesome! The instructors