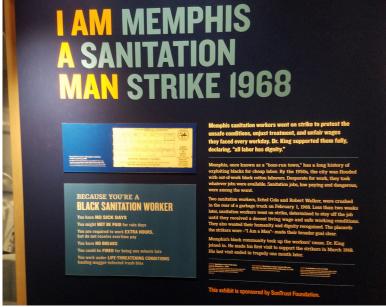

y: Ryan Lukasik, Local Recreation Director

#### **UAW Health and Safety**

UAW members can draw upon the resources and expertise of the largest health and safety department of any American union.

The UAW Health and Safety Department educates UAW members, and local union leaders about ways to prevent and eliminate safety and health hazards. It assists other departments and local unions in negotiating contract provisions and in designing and running health and safety programs. It also helps the UAW-CAP and Legislative staff deal with Congress and government agencies on health and safety issues.

### Local 14 Members Attend 'I Am' conference for Civil Rights















Above are some scenes from the "I Am" conference in Tennessee where people of all walks of life marched for equality.



# Civil & Human Rights I AM 2018 organizations, high school and college students all same taget by for

By: Willie J. Hall Local 14 UAW Civil & Human Rights Committee

On April 3rd 2018, I attended the "I AM 2018" conference in Memphis, Tennessee. This conference is where labor, religious lege students all came together for equality and eliminating racism. America has come a long way, but still has a long way to go.

From attending all the different workshops, listening to speakers and visiting the Civil Rights Museum, it was a very heart touching experience and I am glad I had the opportunity to attend.



### **Civil & Human Rights**

By Lenette Holden Civil and Human Rights

### Check Yourself, and check a Friend

Greetings Brothers and Sisters, The Civil and Human Rights Committee ar