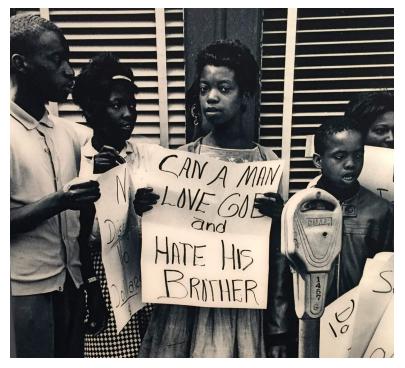

Members Attend 'I Am' conference for Civil Rights















Above are some scenes from the "I Am" conference in Tennessee where people of all walks of life marched for equality.



# Civil & Human Rights I AM 2018 organizations, high school and college students all same taget by for

By: Willie J. Hall Local 14 UAW Civil & Human Rights Committee

On April 3rd 2018, I attended the "I AM 2018" conference in Memphis, Tennessee. This conference is where labor, religious lege students all came together for equality and eliminating racism. America has come a long way, but still has a long way to go.

From attending all the different workshops, listening to speakers and visiting the Civil Rights Museum, it was a very heart touching experience and I am glad I had the opportunity to attend.



### **Civil & Human Rights**

By Lenette Holden Civil and Human Rights

### Check Yourself, and check a Friend

Greetings Brothers and Sisters, The Civil and Human Rights Committee are working with the Ohio Unity18, to make sure people are registered to Vote and you're exercising your RIGHT TO PARTICIPATE IN OUR DEMOCRACY.

We all know how important it is to vote

Your vote is your voice! Use your VOTE or Risk losing it.

Act now, check yourself at **ohiounitycoalition.org** to make sure you are still on the voter rolls.

If you have been purged, check and update information or reregister before the October 9th deadline so you can vote in the important mid-term Election November 6, 2018.

•We encourage you to exercise your RIGHT to vote on Election Day.

•Register to vote 30 days prior t