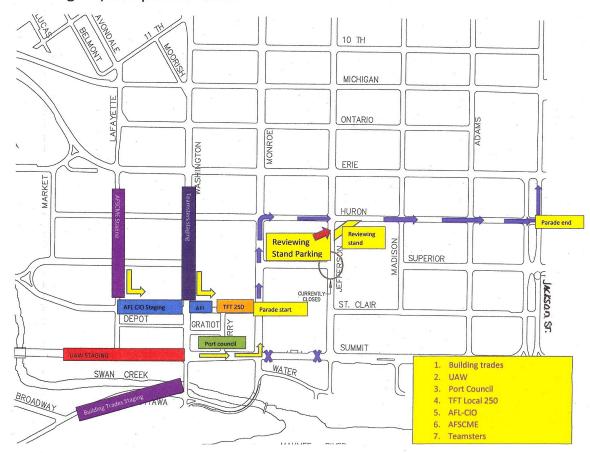

Motor Co. Dearborn (Mich.) Frame Plant. He immediately became active in UAW Local 600 and has since served in numerous elected and appointed positions.

He served as bargaining committee chair in 1984. In 1988 he was appointed staff director and administrative assistant for Local 600's president. As editor of the local's newspaper. He was elected delegate to the UAW's 32nd Constitutional Convention and served on the Constitution Committee.

Since 1987 Gamble's assignments have included local union health and safety coordinator, employee support services program, education director, and civil rights coordinator.

Gamble was elected first vice president of Local 600 in 2002 and re-elected in 2005.

Labor Day Parade 2018 – UAW Staging area (in red at Summit and Washington) and parade route





#### The UAW and Local 14 is celebrating Solidarity!

That's why we are encouraging ALL members of UAW Local 14 to participate in the

# Labor Day Parade Monday, September 3, 2018 Downtown Toledo

Local 14 members meet at Summit and Washington 8:00 AM

We would love to see lots of families and lots of Retirees!

Decorated bicycles and wagons!

Classic GM cars or trucks! Convertible Cars!

Even some more floats!

There will be FREE T-Shirts and lots of fellowship with other union members!

Let's make this the BIGGEST and BEST Labor Day Parade EVER!

Join us after at UAW Local 12 for food and refreshments!

VAW

Parade starts at St. Clair and Summit, turn right on Huron and ends at Jackson and Erie

#### Next Union Progress Schedule Changes in works

The Next edition of the Union Progres